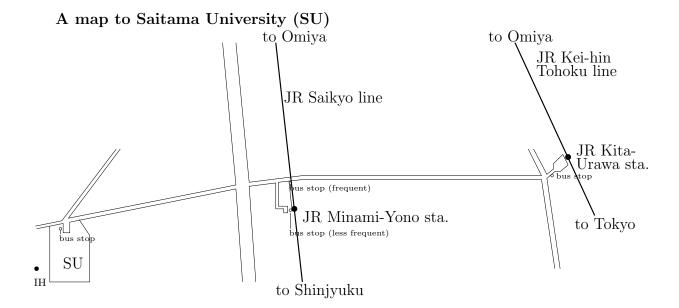

## A guide from Narita airport to Saitama University (SU)

Take Keisei skyliner to Nippori (日暮里) (40 min, 2470 yen=1240 yen for fare + 1230 yen for liner ticket). Change to Keihin-Tohoku line (京浜東北線) to Omiya (大宮) on track no 12 at Nippori station. Get off at Kita-Urawa station (31 min. 390 yen) and take a bus to Saitama University (15 min. 200 yen). The office of IH is 7 min on foot.